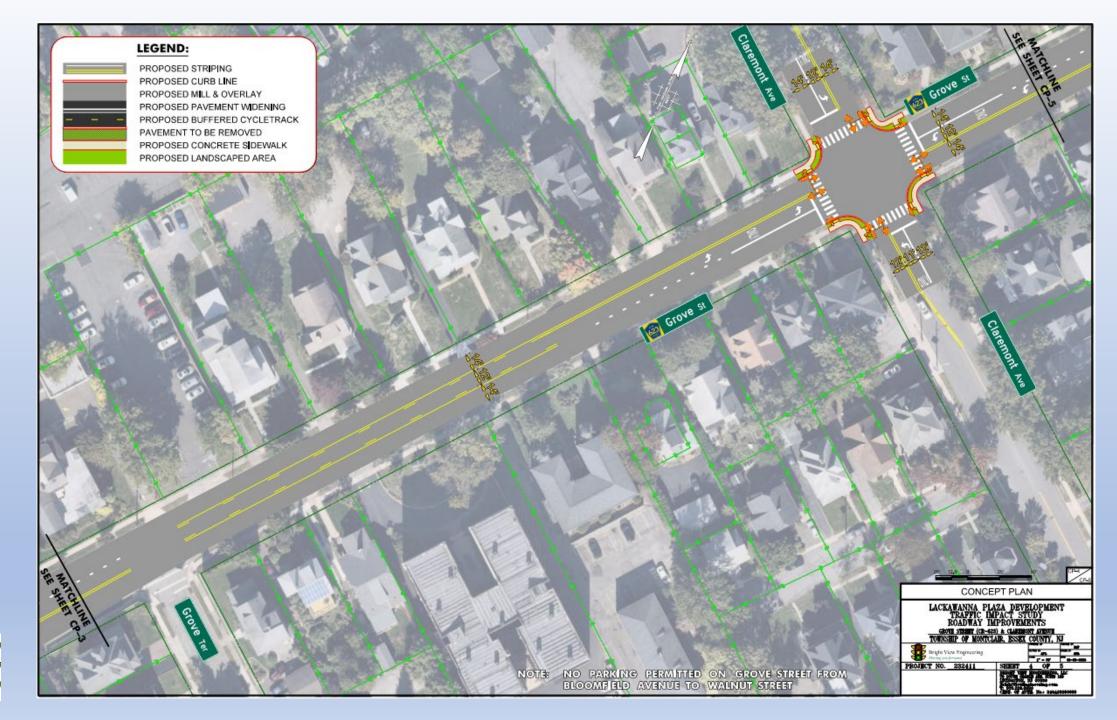

### Recommended Improvements

#### **Grove St & Claremont Ave**

- Replace Traffic Signal
- Remove parking on Grove Street and replace with dedicated left-turn lanes on SB & NB approaches

#### Grove St & Walnut St

- Replace Traffic Signal
- Add dedicated left-turn lanes to SB & NB approaches