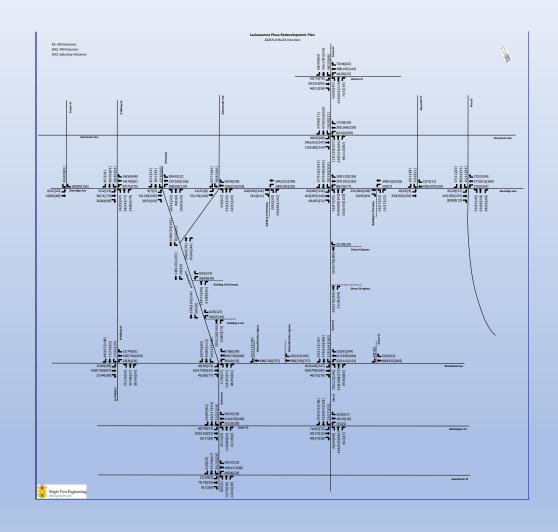

### Study Area

- Bloomfield Ave (CR 506)
   & Grove St (CR 623)/ Elm St (CR 668)
- 2. Bloomfield Ave (CR 506) & Lackawanna Pl/Gates Ave
- 3. Bloomfield Ave (CR 506) & Willow St
- 4. Glenridge Ave & Pine St
- 5. Glenridge Ave & Cloverhill Pl
- 6. Grove St (CR 623) & Glenridge Ave
- 7. Grove St (CR 623) & Claremont Ave
- 8. Glenridge Ave & Greenwood Ave
- 9. Glenridge Ave & Lackawanna Pl
- 10. Glenridge Ave & Willow St
- 11. Glenridge Ave & Forest St
- 12. Union Ave/Washington St & Elm St
- 13. Gates Ave & Hawthorne Pl
- 14. Gates Ave & Union St
- 15. Grove St & Walnut St

### **Existing Volumes**

#### Resulting System Wide Peak Hours

Weekday Morning Peak Hour: 7:45 AM-8:45 AM

Weekday Evening Peak Hour: 5:00 PM-6:00 PM

Saturday Mid-day Peak Hour: 1:00 PM-2:00 PM

83(137)[98] **=** 36(79)[62] **=** 