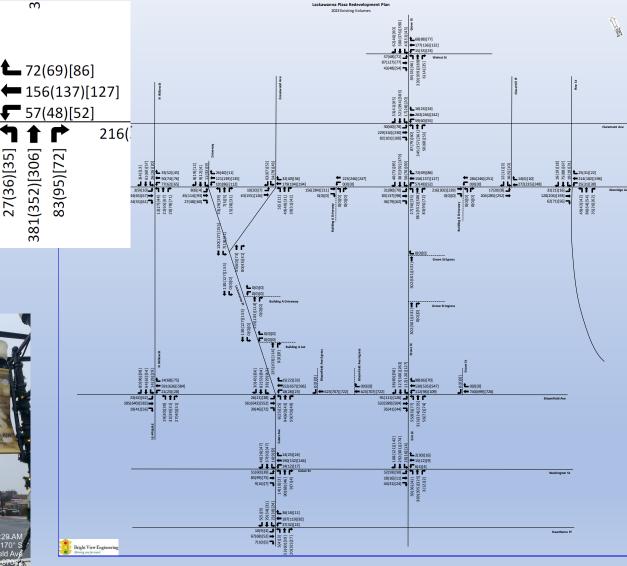

### **Existing Volumes**

#### Resulting System Wide Peak Hours

Weekday Morning Peak Hour: 7:45 AM-8:45 AM

Weekday Evening Peak Hour: 5:00 PM-6:00 PM

Saturday Mid-day Peak Hour: 1:00 PM-2:00 PM

83(137)[98] **=** 36(79)[62] **=** 