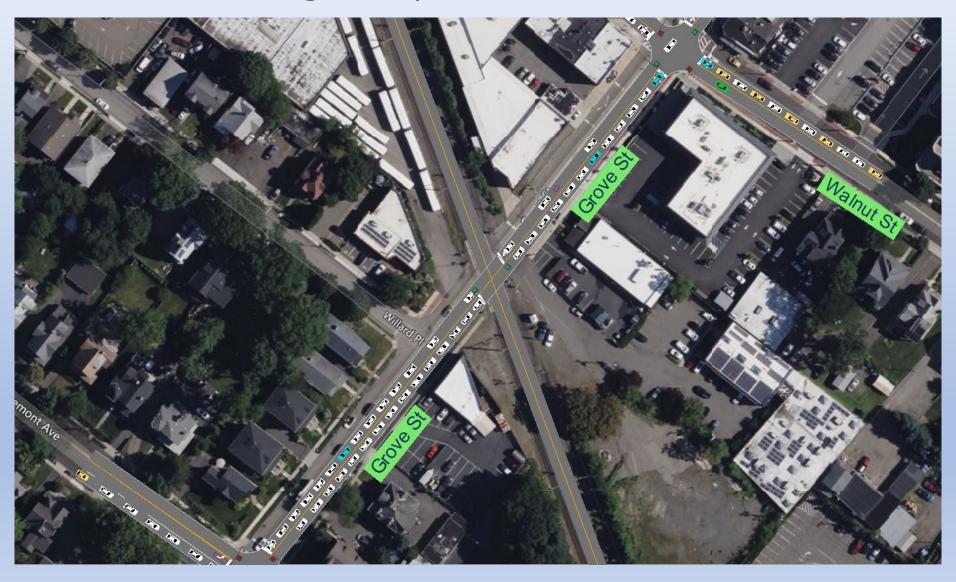

### Study Area

- Bloomfield Ave (CR 506)
   & Grove St (CR 623)/ Elm St (CR 668)
- 2. Bloomfield Ave (CR 506) & Lackawanna Pl/Gates Ave
- 3. Bloomfield Ave (CR 506) & Willow St
- 4. Glenridge Ave & Pine St
- 5. Glenridge Ave & Cloverhill Pl
- 6. Grove St (CR 623) & Glenridge Ave
- 7. Grove St (CR 623) & Claremont Ave
- 8. Glenridge Ave & Greenwood Ave
- 9. Glenridge Ave & Lackawanna Pl
- 10. Glenridge Ave & Willow St
- 11. Glenridge Ave & Forest St
- 12. Union Ave/Washington St & Elm St
- 13. Gates Ave & Hawthorne Pl
- 14. Gates Ave & Union St
- 15. Grove St & Walnut St

#### Grove St & Walnut St

- Replace Traffic Signal
- Add dedicated left-turn lanes to SB & NB approaches