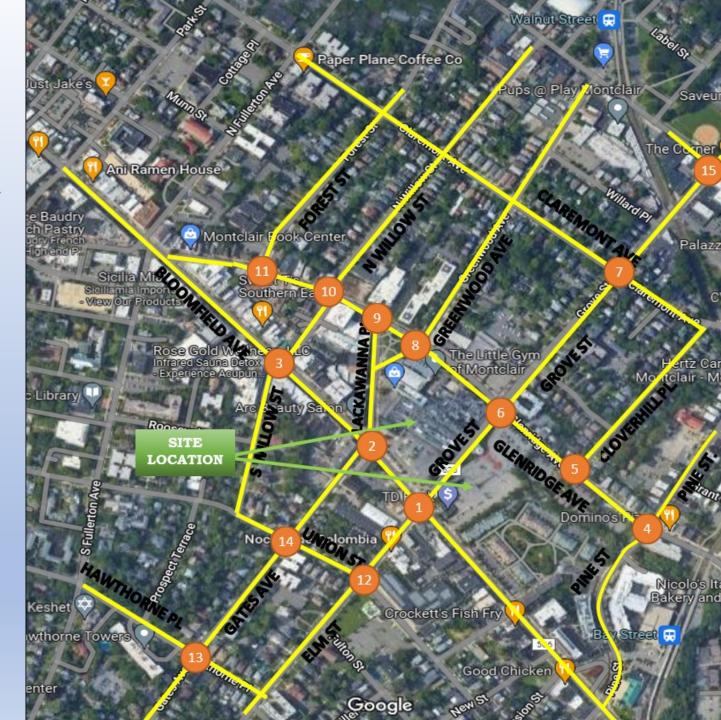

### Study Area

- Bloomfield Ave (CR 506)
   & Grove St (CR 623)/ Elm St (CR 668)
- 2. Bloomfield Ave (CR 506) & Lackawanna Pl/Gates Ave
- 3. Bloomfield Ave (CR 506) & Willow St
- 4. Glenridge Ave & Pine St
- 5. Glenridge Ave & Cloverhill Pl
- 6. Grove St (CR 623) & Glenridge Ave
- 7. Grove St (CR 623) & Claremont Ave
- 8. Glenridge Ave & Greenwood Ave
- 9. Glenridge Ave & Lackawanna Pl
- 10. Glenridge Ave & Willow St
- 11. Glenridge Ave & Forest St
- 12. Union Ave/Washington St & Elm St
- 13. Gates Ave & Hawthorne Pl
- 14. Gates Ave & Union St
- 15. Grove St & Walnut St