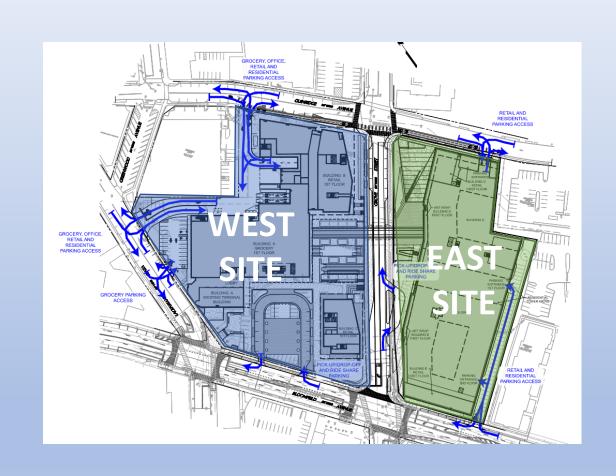

### Assumed Development

#### **West Site**

39,671 SF – Grocery Space (LUC 821)

35,440 SF – Retail Space (LUC 821)

98,427 SF - Office Space (LUC 710)

86 Dwelling Units – Multi-family Residential (LUC 220)

#### **East Site**

12,078 SF - Retail Space (LUC 822)

284 Dwelling Units – Multi-family Residential (LUC 220)