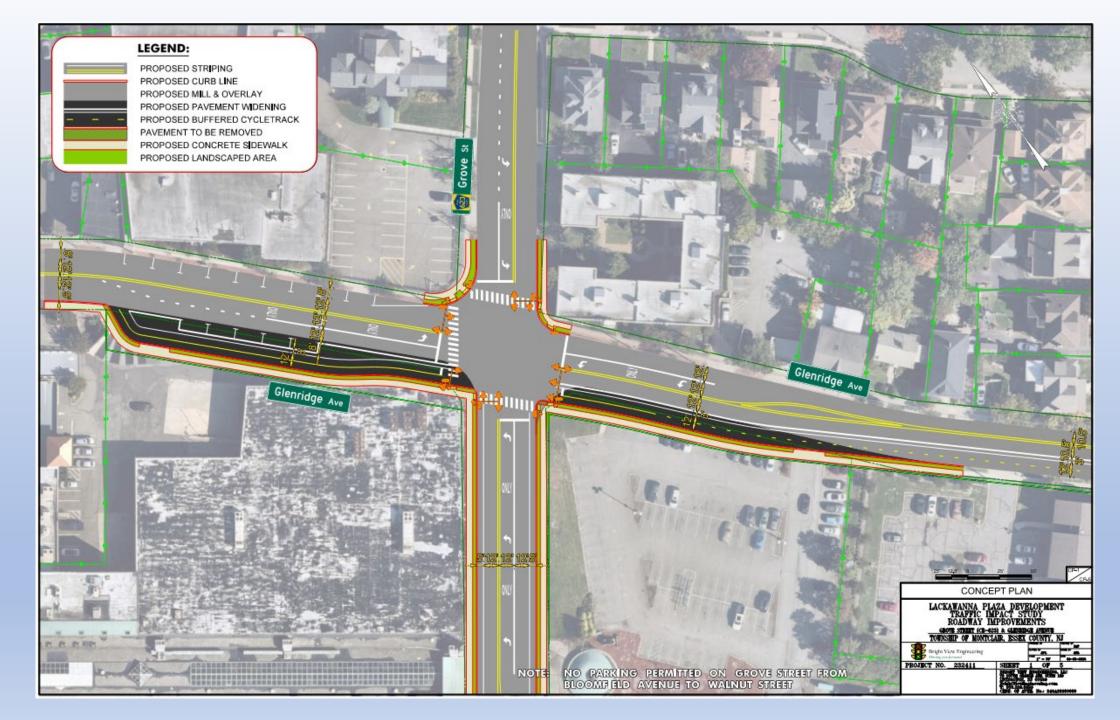

### Recommended Improvements

#### **Grove St & Glenridge Ave**

- Replace Traffic Signal and add lead leftturn phase for Glenridge Ave
- Add dedicated left-turn lanes to SB, WB,
   & NB approaches

#### **Grove St & Claremont Ave**

- Replace Traffic Signal
- Remove parking on Grove Street and replace with dedicated left-turn lanes on SB & NB approaches