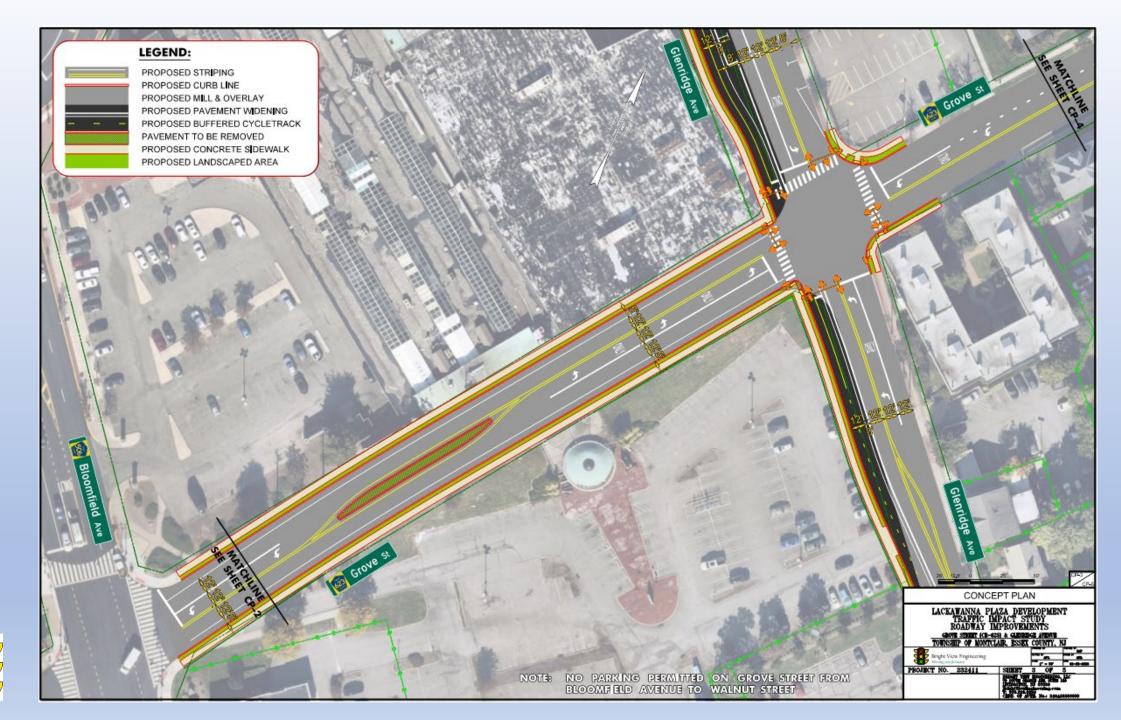

### Recommended Improvements

#### **Grove St & Glenridge Ave**

- Replace Traffic Signal and add lead leftturn phase for Glenridge Ave
- Add dedicated left-turn lanes to SB, WB,
   & NB approaches

#### **Grove St & Claremont Ave**

- Replace Traffic Signal
- Remove parking on Grove Street and replace with dedicated left-turn lanes on SB & NB approaches