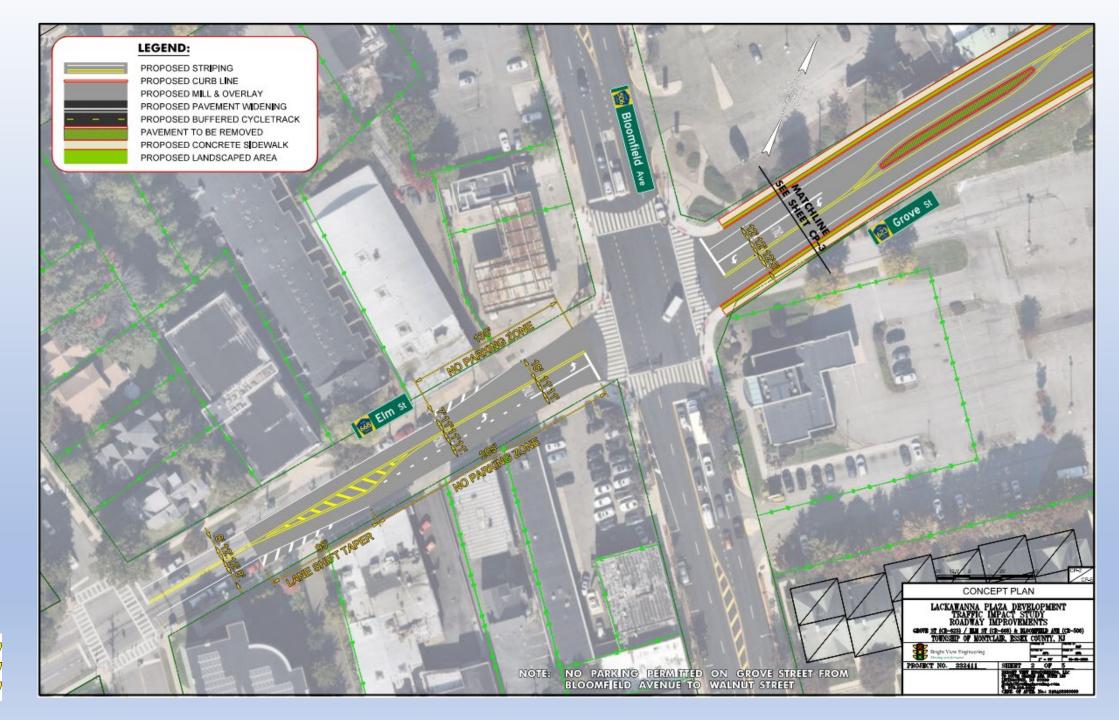

### Recommended Improvements

#### Bloomfield Ave & Grove St/Elm St

- Eliminate 2 parking spaces and restripe
   Elm Street Approach
- Timing Modifications

#### **Grove St & Glenridge Ave**

- Replace Traffic Signal and add lead leftturn phase for Glenridge Ave
- Add dedicated left-turn lanes to SB, WB,
   & NB approaches

#### **Grove St & Claremont Ave**

- Replace Traffic Signal
- Remove parking on Grove Street and replace with dedicated left-turn lanes on SB & NB approaches

#### Grove St & Walnut St

- Replace Traffic Signal
- Add dedicated left-turn lanes to SB & NB approaches