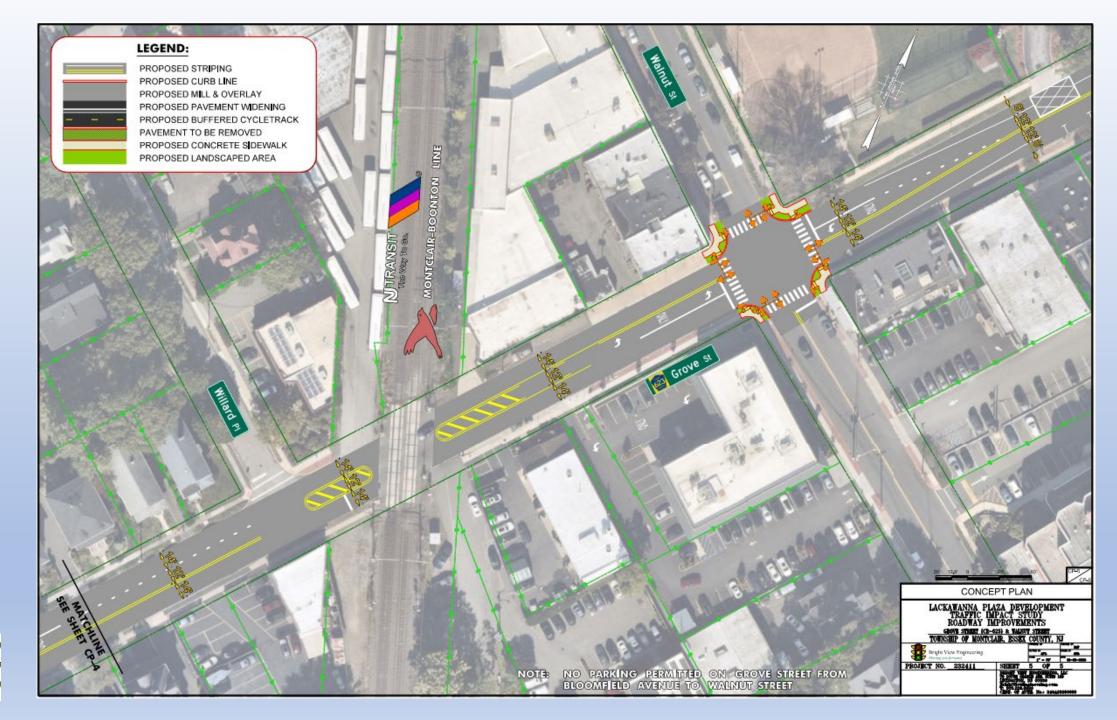

#### Grove St & Walnut St

- Replace Traffic Signal
- Add dedicated left-turn lanes to SB & NB approaches